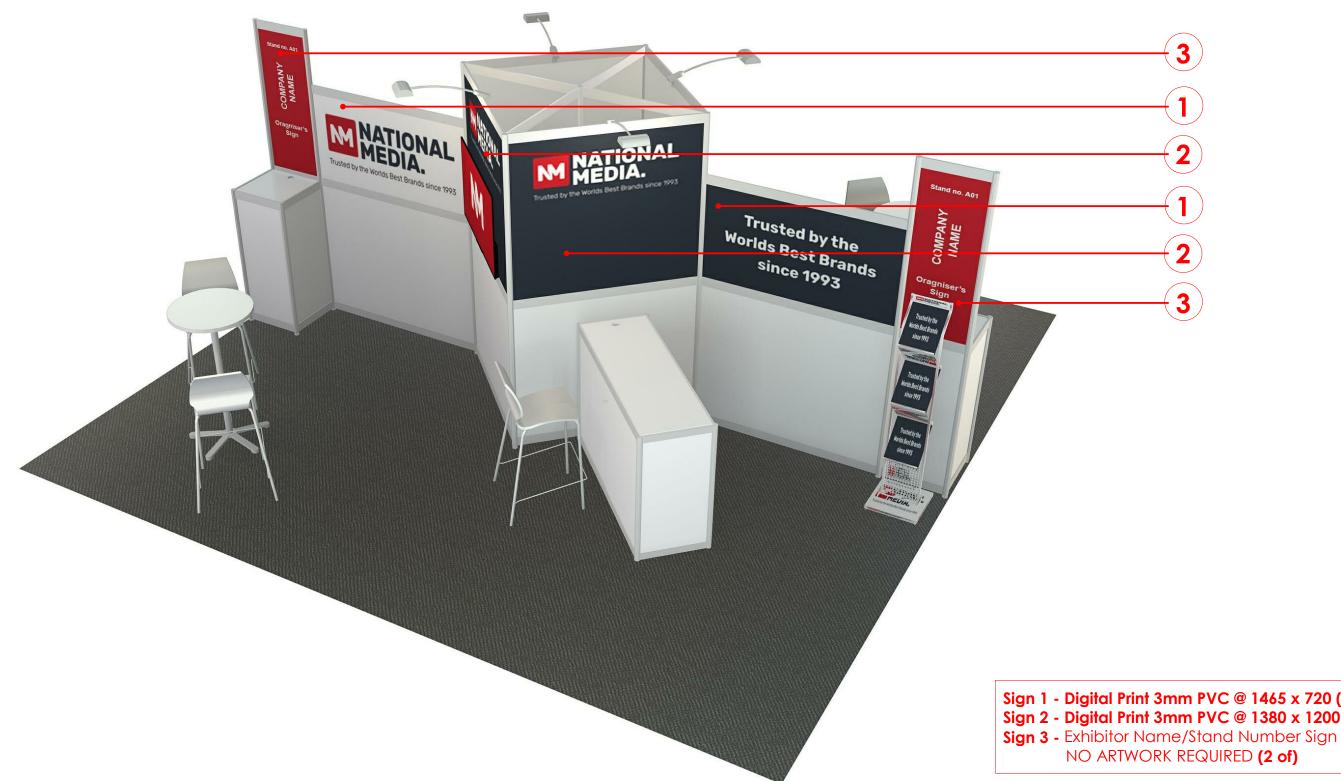

## Sign 1 - Digital Print 3mm PVC @ 1465 x 720 (2 of) Sign 2 - Digital Print 3mm PVC @ 1380 x 1200 (2 of)

NO ARTWORK REQUIRED (2 of)