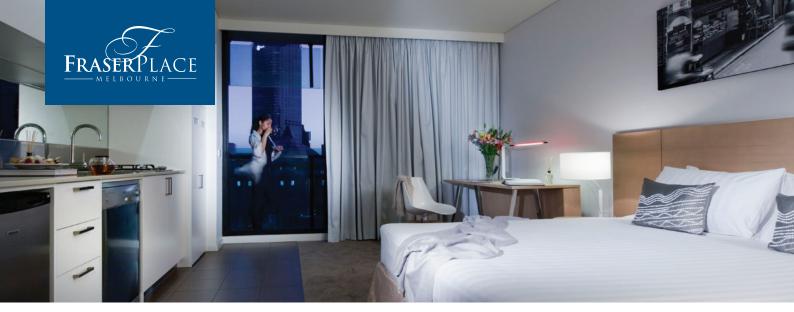

### Accommodation

- Fully contained studio apartments with gas cooktop, microwave and dishwasher:
- Modern and well equipped kitchenette with stainless steel appliances.
- King size beds in all rooms
- Twin rooms with two single beds on request\*\*
- Ensuite bathroom with L'Occitane amenities
- Complimentary Wi-Fi
- Electronic keycard access
- Washing machine and dryer\*\*
- Balconies or opening windows
- Full size work desk
- Climate controlled air-conditioning
- In-room safe which fits a laptop computer
- Nespresso machines in Premier Studios
- Complimentary baby cot on request
- Rollaway beds available\*