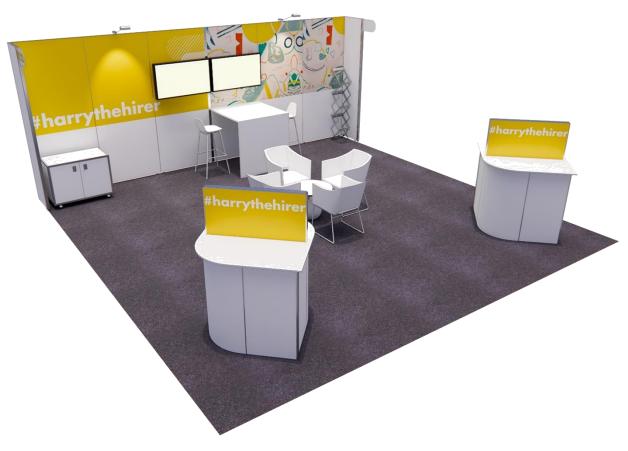

#### Modular booth package

The Aspen turnkey booth is a complete modular system with a flush wall finish. Each wall panel is a complete set consisting of an aluminium frame skinned with 3mm PVC. As a complete frame system, there are minimal extrusions resulting in a near-flush wall finish.

#### **Inclusions**

- White counter, attached to wall 1mL x 1mW x 1mH
- 2 x Leaf counter with top signage panels
- 6 x Digital print panels 985mmW x 1362mmH
- Stand number blade
- 1 x small lockable cupboard
- 2 x stools (various colours available)
- 4 x tub chairs (various colours available)
- 1 x coffee table
- 1 x A4 brochure stand
- 2 x 43" LCD Screen, wall mounted
- 2 x LED floodlights, wall mounted
- 1 x single 4amp power point
- Flooring consists of 1m x 1m tiles in onyx