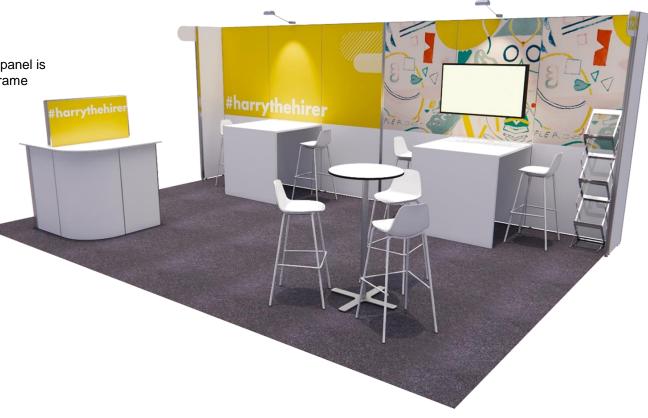

### Modular booth package

The Aspen turnkey booth is a complete modular system with a flush wall finish. Each wall panel is a complete set consisting of an aluminium frame skinned with 3mm PVC. As a complete frame system, there are minimal extrusions resulting in a near-flush wall finish.

#### Inclusions

- 2 x White counter, attached to wall 1mL x 1mW x 1mH
- Leaf counter with top signage panels
- 6 x Digital print panels 985mmW x 1362mmH
- Stand number blade
- 7 x stools (various colours available)
- 1 x bar table
- 1 x A4 brochure stand
- 1 x 43" LCD Screen, wall mounted
- 2 x LED floodlights, wall mounted
- 1 x single 4amp power point
- Flooring consists of 1m x 1m tiles in onyx