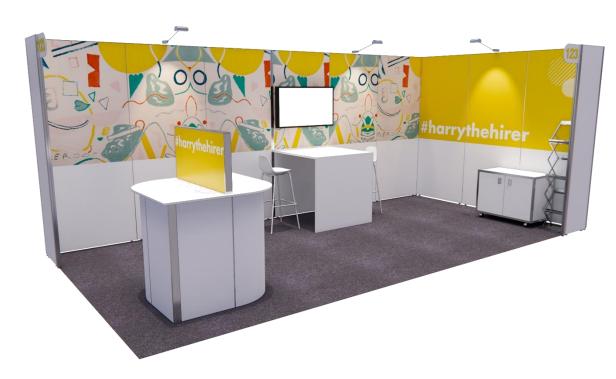

#### **Inclusions**

- White counter, attached to wall 1mL x 1mW x 1mH
- · Leaf counter with top signage panels
- 9 x Digital print panels 985mmW x 1362mmH
- Stand number blade
- · 1 x small lockable cupboard
- · 2 x stools (various colours available)
- 1 x A4 brochure stand
- 1 x 43" LCD Screen, wall mounted
- · 2 x LED floodlights, wall mounted
- 1 x single 4amp power point
- Flooring consists of 1m x 1m tiles in onyx