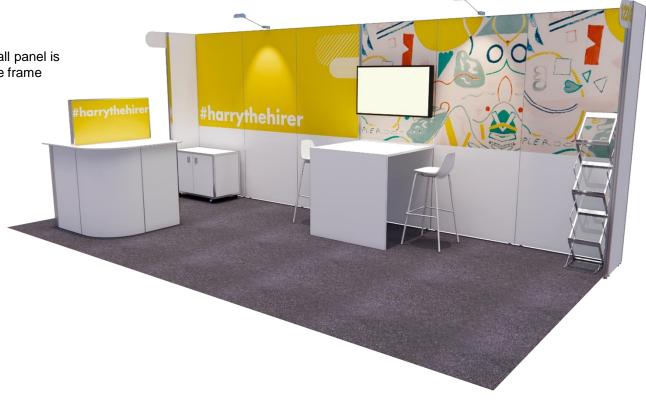

#### Modular booth package

The Aspen turnkey booth is a complete modular system with a flush wall finish. Each wall panel is a complete set consisting of an aluminium frame skinned with 3mm PVC. As a complete frame system, there are minimal extrusions resulting in a near-flush wall finish.

#### **Inclusions**

- White counter, attached to wall 1mL x 1mW x 1mH
- · Leaf counter with top signage panels
- 6 x Digital print panels 985mmW x 1362mmH
- Stand number blade
- 1 x small lockable cupboard
- · 2 x stools (various colours available)
- 1 x A4 brochure stand
- 1 x 43" LCD Screen, wall mounted
- · 2 x LED floodlights, wall mounted
- 1 x single 4amp power point
- Flooring consists of 1m x 1m tiles in onyx