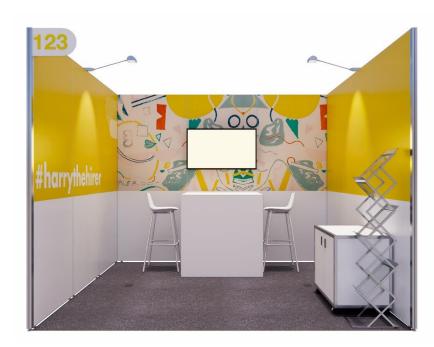

#### **Inclusions**

- White counter, attached to wall 1mL x 1mW x 1mH
- 9 x Digital print panels 985mmW x 1362mmH
- Stand number blade
- · 1 x small lockable cupboard
- · 2 x stools (various colours available)
- 1 x A4 brochure stand
- · 2 x LED floodlights, wall mounted
- 1 x single 4amp power point
- Flooring consists of 1m x 1m tiles in onyx

### Audio Visual - Add to your package

43" LCD Wall Mounted Screen - additional costs apply