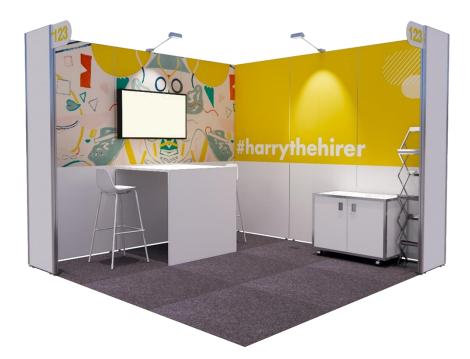

### Modular booth package

The Aspen turnkey booth is a complete modular system with a flush wall finish. Each wall panel is a complete set consisting of an aluminium frame skinned with 3mm PVC. As a complete frame system, there are minimal extrusions resulting in a near-flush wall finish.

### Inclusions

- White counter, attached to wall 1mL x 1mW x 1mH
- 6 x Digital print panels 985mmW x 1362mmH
- Stand number blade
- 1 x small lockable cupboard
- 2 x stools (various colours available)
- 1 x A4 brochure stand
- 2 x LED floodlights, wall mounted
- 1 x single 4amp power point
- Flooring consists of 1m x 1m tiles in onyx

# Stand Signage Artwork

All print ready artwork for your included digital print panels must be received and approved by Friday  $5^{th}$  August 2022

Additional stand signage upgrades available, please ask your Harry's contact for options

# Audio Visual - Add to your package

43" LCD Wall Mounted Screen - additional costs apply