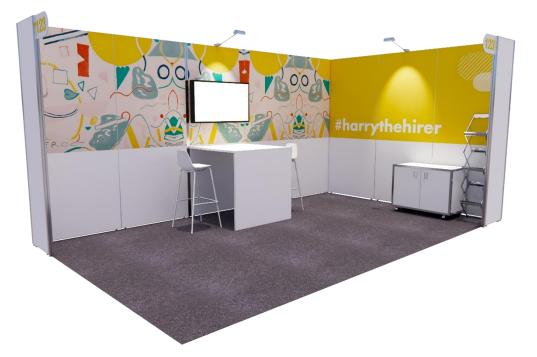

#### Modular booth package

The Aspen turnkey booth is a complete modular system with a flush wall finish. Each wall panel is a complete set consisting of an aluminium frame skinned with 3mm PVC. As a complete frame system, there are minimal extrusions resulting in a near-flush wall finish.

#### Inclusions

- White counter, attached to wall 1mL x 1mW x 1mH
- 8 x Digital print panels 985mmW x 1362mmH
- Stand number blade
- 1 x small lockable cupboard
- 2 x stools (various colours available)
- 1 x A4 brochure stand
- 2 x LED floodlights, wall mounted
- 1 x single 4amp power point
- Flooring consists of 1m x 1m tiles in onyx

## Stand Signage Artwork

All print ready artwork for your included digital print panels must be received and approved by Friday  $5^{th}$  August 2022

Additional stand signage upgrades available, please ask your Harry's contact for options

## Audio Visual - Add to your package

43" LCD Wall Mounted Screen - additional costs apply